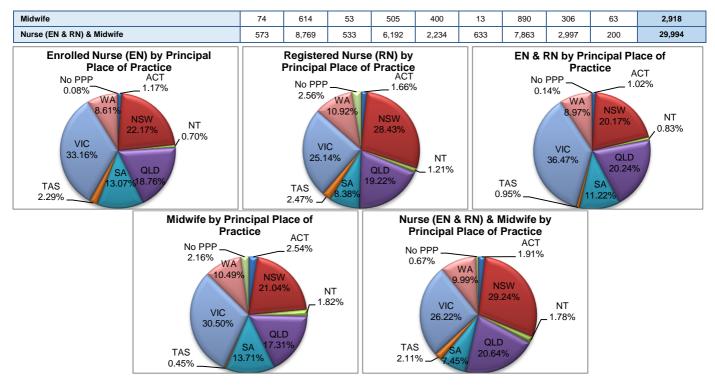

The nurse may be either a Registered Nurse or an Enrolled Nurse, or both. Refer to the National Board Position Statement:

|                                      | Nurse a | ina Mia | wite – | Registra | ation 1 | уре   |        |        |        |         |
|--------------------------------------|---------|---------|--------|----------|---------|-------|--------|--------|--------|---------|
| Nurse                                | ACT     | NSW     | NT     | QLD      | SA      | TAS   | VIC    | WA     | No PPP | Total   |
| General                              |         |         |        |          |         |       |        |        |        |         |
| Enrolled Nurse (EN)                  | 691     | 13,146  | 415    | 11,121   | 7,749   | 1,356 | 19,661 | 5,105  | 47     | 59,291  |
| Registered Nurse (RN)                | 4,206   | 71,879  | 3,072  | 48,590   | 21,202  | 6,249 | 63,581 | 27,608 | 6,481  | 252,868 |
| Enrolled Nurse & Registered Nurse    | 43      | 852     | 35     | 855      | 474     | 40    | 1,541  | 379    | 6      | 4,225   |
| Total General Nurse                  | 4,940   | 85,877  | 3,522  | 60,566   | 29,425  | 7,645 | 84,783 | 33,092 | 6,534  | 316,384 |
| Non-practising                       |         |         |        |          |         |       |        |        |        |         |
| Enrolled Nurse (EN)                  | 13      | 293     | 4      | 107      | 57      | 16    | 164    | 50     | 3      | 707     |
| Registered Nurse (RN)                | 52      | 1,305   | 19     | 365      | 182     | 73    | 509    | 233    | 86     | 2,824   |
| Enrolled Nurse & Registered Nurse    | 1       | 1       | -      | 3        | -       | -     | 2      | -      | -      | 7       |
| Total Non-practising Nurse           | 66      | 1,599   | 23     | 475      | 239     | 89    | 675    | 283    | 89     | 3,538   |
| Total Nurse                          | 5,006   | 87,476  | 3,545  | 61,041   | 29,664  | 7,734 | 85,458 | 33,375 | 6,623  | 319,922 |
| Nurse & Midwife                      | ACT     | NSW     | NT     | QLD      | SA      | TAS   | VIC    | WA     | No PPP | Total   |
| General                              |         |         |        |          |         |       |        |        |        |         |
| Enrolled Nurse (EN)                  | 2       | 6       | -      | 6        | 4       | -     | 25     | -      | -      | 43      |
| Registered Nurse (RN)                | 570     | 8,760   | 533    | 6,185    | 2,230   | 633   | 7,812  | 2,992  | 200    | 29,915  |
| Enrolled Nurse & Registered Nurse    | 1       | 3       | -      | 1        | -       | -     | 26     | 5      | -      | 36      |
| Total General Nurse & Midwife        | 573     | 8,769   | 533    | 6,192    | 2,234   | 633   | 7,863  | 2,997  | 200    | 29,994  |
| Non-practising                       |         |         |        |          |         |       |        |        |        |         |
| Enrolled Nurse (EN)                  | -       | -       | -      | -        | -       | -     | 3      | -      | -      | 3       |
| Registered Nurse (RN)                | 24      | 950     | 9      | 150      | 49      | 24    | 206    | 83     | 19     | 1,514   |
| Enrolled Nurse & Registered Nurse    | -       | 1       | -      | -        | -       | -     | -      | -      | -      | 1       |
| Total Non-practising Nurse & Midwife | 24      | 951     | 9      | 150      | 49      | 24    | 209    | 83     | 19     | 1,518   |
| Total Nurse & Midwife                | 597     | 9,720   | 542    | 6,342    | 2,283   | 657   | 8,072  | 3,080  | 219    | 31,512  |
| Midwife                              | ACT     | NSW     | NT     | QLD      | SA      | TAS   | VIC    | WA     | No PPP | Total   |
| General                              | 74      | 614     | 53     | 505      | 400     | 13    | 890    | 306    | 63     | 2,918   |
| Non-practising                       | -       | 14      | -      | 3        | 5       | -     | 18     | 5      | 2      | 47      |
| Total Midwife                        | 74      | 628     | 53     | 508      | 405     | 13    | 908    | 311    | 65     | 2,965   |
| Grand Total                          | 5,677   | 97,824  | 4,140  | 67,891   | 32,352  | 8,404 | 94,438 | 36,766 | 6,907  | 354,399 |

The following table and charts show totals for General Registration

| Totals for General Nurse and Midwife      |       |        |       |        |        |       |        |        |       |         |  |
|-------------------------------------------|-------|--------|-------|--------|--------|-------|--------|--------|-------|---------|--|
| ACT NSW NT QLD SA TAS VIC WA No PPP Total |       |        |       |        |        |       |        |        |       |         |  |
| Enrolled Nurse (EN)                       | 691   | 13,146 | 415   | 11,121 | 7,749  | 1,356 | 19,661 | 5,105  | 47    | 59,291  |  |
| Registered Nurse (RN)                     | 4,206 | 71,879 | 3,072 | 48,590 | 21,202 | 6,249 | 63,581 | 27,608 | 6,481 | 252,868 |  |
| EN & RN                                   | 43    | 852    | 35    | 855    | 474    | 40    | 1,541  | 379    | 6     | 4,225   |  |