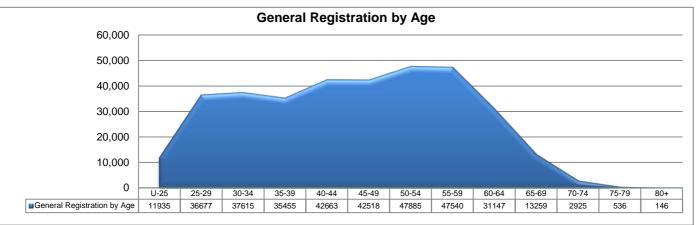

### Nurse and Midwife – General Registration by Age

|           | Ν                      | urse and                 | Midwife -                                  | - Genera               | I Registra               | ation by A                                 | Age     |         |                |
|-----------|------------------------|--------------------------|--------------------------------------------|------------------------|--------------------------|--------------------------------------------|---------|---------|----------------|
|           |                        | Nurse                    |                                            | N                      | lurse and Midw           | ife                                        |         |         |                |
| Age Group | Enrolled<br>Nurse (EN) | Registered<br>Nurse (RN) | Enrolled<br>Nurse &<br>Registered<br>Nurse | Enrolled<br>Nurse (EN) | Registered<br>Nurse (RN) | Enrolled<br>Nurse &<br>Registered<br>Nurse | Midwife | Total   | % by Age Group |
| U-25      | 3,010                  | 8,213                    | 274                                        | 2                      | 226                      | 9                                          | 201     | 11,935  | 3.41%          |
| 25-29     | 4,788                  | 29,083                   | 1,042                                      | 17                     | 1,221                    | 6                                          | 520     | 36,677  | 10.47%         |
| 30-34     | 4,366                  | 30,481                   | 622                                        | 5                      | 1,722                    | 4                                          | 415     | 37,615  | 10.74%         |
| 35-39     | 4,220                  | 28,571                   | 489                                        | 5                      | 1,770                    | 6                                          | 394     | 35,455  | 10.12%         |
| 40-44     | 5,741                  | 33,387                   | 470                                        | 6                      | 2,623                    | 3                                          | 433     | 42,663  | 12.18%         |
| 45-49     | 7,913                  | 30,028                   | 497                                        | 3                      | 3,686                    | 3                                          | 388     | 42,518  | 12.14%         |
| 50-54     | 10,113                 | 31,050                   | 467                                        | 2                      | 6,012                    | 3                                          | 238     | 47,885  | 13.67%         |
| 55-59     | 10,144                 | 30,244                   | 261                                        | 3                      | 6,720                    | 1                                          | 167     | 47,540  | 13.57%         |
| 60-64     | 6,326                  | 20,097                   | 80                                         | 2                      | 4,548                    | 2                                          | 92      | 31,147  | 8.89%          |
| 65-69     | 2,217                  | 9,103                    | 21                                         | 0                      | 1,868                    | 0                                          | 50      | 13,259  | 3.79%          |
| 70-74     | 372                    | 2,106                    | 2                                          | 0                      | 428                      | 0                                          | 17      | 2,925   | 0.83%          |
| 75-79     | 51                     | 406                      | 0                                          | 0                      | 76                       | 0                                          | 3       | 536     | 0.15%          |
| 80+       | 30                     | 99                       | 0                                          | 0                      | 17                       | 0                                          | 0       | 146     | 0.04%          |
| Total     | 59,291                 | 252,868                  | 4,225                                      | 45                     | 30,917                   | 37                                         | 2918    | 350,301 | 100.00%        |