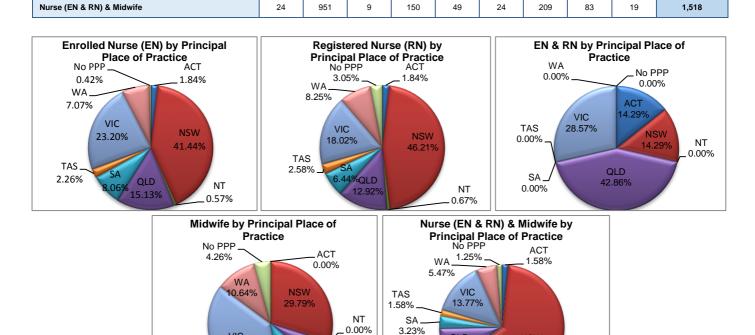

The nurse may be either a Registered Nurse or an Enrolled Nurse, or both. Refer to the National Board Position Statement:

|                                      | Nurse a | ina Mia | wite – | Registra | ation 1 | уре   |        |        |        |         |
|--------------------------------------|---------|---------|--------|----------|---------|-------|--------|--------|--------|---------|
| Nurse                                | ACT     | NSW     | NT     | QLD      | SA      | TAS   | VIC    | WA     | No PPP | Total   |
| General                              |         |         |        |          |         |       |        |        |        |         |
| Enrolled Nurse (EN)                  | 691     | 13,146  | 415    | 11,121   | 7,749   | 1,356 | 19,661 | 5,105  | 47     | 59,291  |
| Registered Nurse (RN)                | 4,206   | 71,879  | 3,072  | 48,590   | 21,202  | 6,249 | 63,581 | 27,608 | 6,481  | 252,868 |
| Enrolled Nurse & Registered Nurse    | 43      | 852     | 35     | 855      | 474     | 40    | 1,541  | 379    | 6      | 4,225   |
| Total General Nurse                  | 4,940   | 85,877  | 3,522  | 60,566   | 29,425  | 7,645 | 84,783 | 33,092 | 6,534  | 316,384 |
| Non-practising                       |         |         |        |          |         |       |        |        |        |         |
| Enrolled Nurse (EN)                  | 13      | 293     | 4      | 107      | 57      | 16    | 164    | 50     | 3      | 707     |
| Registered Nurse (RN)                | 52      | 1,305   | 19     | 365      | 182     | 73    | 509    | 233    | 86     | 2,824   |
| Enrolled Nurse & Registered Nurse    | 1       | 1       | -      | 3        | -       | -     | 2      | -      | -      | 7       |
| Total Non-practising Nurse           | 66      | 1,599   | 23     | 475      | 239     | 89    | 675    | 283    | 89     | 3,538   |
| Total Nurse                          | 5,006   | 87,476  | 3,545  | 61,041   | 29,664  | 7,734 | 85,458 | 33,375 | 6,623  | 319,922 |
| Nurse & Midwife                      | ACT     | NSW     | NT     | QLD      | SA      | TAS   | VIC    | WA     | No PPP | Total   |
| General                              |         |         |        |          |         |       |        |        |        |         |
| Enrolled Nurse (EN)                  | 2       | 6       | -      | 6        | 4       | -     | 25     | -      | -      | 43      |
| Registered Nurse (RN)                | 570     | 8,760   | 533    | 6,185    | 2,230   | 633   | 7,812  | 2,992  | 200    | 29,915  |
| Enrolled Nurse & Registered Nurse    | 1       | 3       | -      | 1        | -       | -     | 26     | 5      | -      | 36      |
| Total General Nurse & Midwife        | 573     | 8,769   | 533    | 6,192    | 2,234   | 633   | 7,863  | 2,997  | 200    | 29,994  |
| Non-practising                       |         |         |        |          |         |       |        |        |        |         |
| Enrolled Nurse (EN)                  | -       | -       | -      | -        | -       | -     | 3      | -      | -      | 3       |
| Registered Nurse (RN)                | 24      | 950     | 9      | 150      | 49      | 24    | 206    | 83     | 19     | 1,514   |
| Enrolled Nurse & Registered Nurse    | -       | 1       | -      | -        | -       | -     | -      | -      | -      | 1       |
| Total Non-practising Nurse & Midwife | 24      | 951     | 9      | 150      | 49      | 24    | 209    | 83     | 19     | 1,518   |
| Total Nurse & Midwife                | 597     | 9,720   | 542    | 6,342    | 2,283   | 657   | 8,072  | 3,080  | 219    | 31,512  |
| Midwife                              | ACT     | NSW     | NT     | QLD      | SA      | TAS   | VIC    | WA     | No PPP | Total   |
| General                              | 74      | 614     | 53     | 505      | 400     | 13    | 890    | 306    | 63     | 2,918   |
| Non-practising                       | -       | 14      | -      | 3        | 5       | -     | 18     | 5      | 2      | 47      |
| Total Midwife                        | 74      | 628     | 53     | 508      | 405     | 13    | 908    | 311    | 65     | 2,965   |
| Grand Total                          | 5,677   | 97,824  | 4,140  | 67,891   | 32,352  | 8,404 | 94,438 | 36,766 | 6,907  | 354,399 |

The following table and charts show totals for Non-Practising Registration

24

VIC 38.30%

| Totals for Non-Practising Nurse and Midwife |    |       |    |     |     |    |     |     |    |       |  |
|---------------------------------------------|----|-------|----|-----|-----|----|-----|-----|----|-------|--|
| ACT NSW NT QLD SA TAS VIC WA No PPP Total   |    |       |    |     |     |    |     |     |    |       |  |
| Enrolled Nurse (EN)                         | 13 | 293   | 4  | 107 | 57  | 16 | 164 | 50  | 3  | 707   |  |
| Registered Nurse (RN)                       | 52 | 1,305 | 19 | 365 | 182 | 73 | 509 | 233 | 86 | 2,824 |  |
| EN & RN                                     | 1  | 1     | -  | 3   | -   | -  | 2   | -   | -  | 7     |  |
|                                             |    |       |    |     |     |    |     |     |    |       |  |
| Midwife                                     | -  | 14    | -  | 3   | 5   | -  | 18  | 5   | 2  | 47    |  |