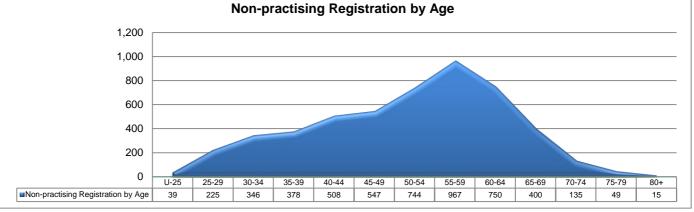

|           |                        | Nurse                    |                                            | N                      | urse and Midwi           | fe                                         |         |       |               |
|-----------|------------------------|--------------------------|--------------------------------------------|------------------------|--------------------------|--------------------------------------------|---------|-------|---------------|
| Age Group | Enrolled<br>Nurse (EN) | Registered<br>Nurse (RN) | Enrolled<br>Nurse &<br>Registered<br>Nurse | Enrolled<br>Nurse (EN) | Registered<br>Nurse (RN) | Enrolled<br>Nurse &<br>Registered<br>Nurse | Midwife | Total | % by Age Grou |
| U-25      | 20                     | 19                       | 0                                          | 0                      | 0                        | 0                                          | 0       | 39    | 0.01%         |
| 25-29     | 39                     | 172                      | 0                                          | 1                      | 4                        | 0                                          | 9       | 225   | 0.06%         |
| 30-34     | 52                     | 260                      | 1                                          | 1                      | 25                       | 0                                          | 7       | 346   | 0.10%         |
| 35-39     | 50                     | 274                      | 0                                          | 0                      | 48                       | 0                                          | 6       | 378   | 0.11%         |
| 40-44     | 71                     | 353                      | 1                                          | 0                      | 76                       | 0                                          | 7       | 508   | 0.15%         |
| 45-49     | 87                     | 320                      | 2                                          | 0                      | 134                      | 0                                          | 4       | 547   | 0.16%         |
| 50-54     | 123                    | 321                      | 1                                          | 0                      | 293                      | 0                                          | 6       | 744   | 0.21%         |
| 55-59     | 143                    | 390                      | 0                                          | 1                      | 427                      | 0                                          | 6       | 967   | 0.28%         |
| 60-64     | 87                     | 352                      | 0                                          | 0                      | 310                      | 1                                          | 0       | 750   | 0.21%         |
| 65-69     | 29                     | 236                      | 1                                          | 0                      | 134                      | 0                                          | 0       | 400   | 0.11%         |
| 70-74     | 6                      | 85                       | 0                                          | 0                      | 42                       | 0                                          | 2       | 135   | 0.04%         |
| 75-79     | 0                      | 33                       | 1                                          | 0                      | 15                       | 0                                          | 0       | 49    | 0.01%         |
| 80+       | 0                      | 9                        | 0                                          | 0                      | 6                        | 0                                          | 0       | 15    | 0.00%         |
| Total     | 707                    | 2,824                    | 7                                          | 3                      | 1,514                    | 1                                          | 47      | 5,103 | 1.46%         |