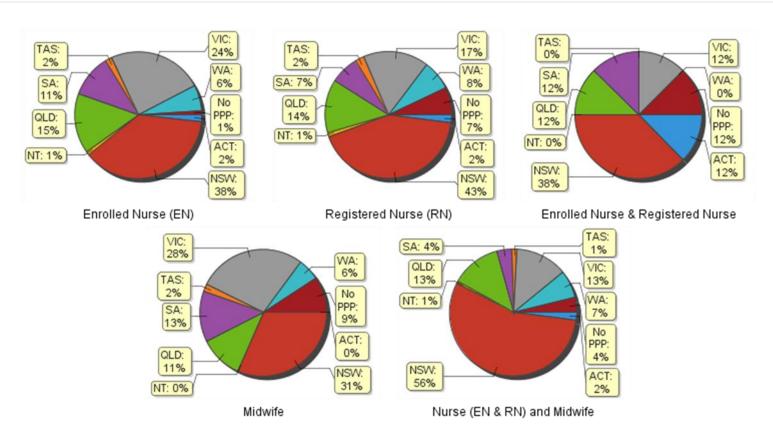

#### Totals for practitioners with non-practising registration as Nurse and/or Midwife

The following table and charts show totals for Non-Practising Registration

|                                   |     | Principal place of practice |    |     |     |     |     |     |        |       |  |  |
|-----------------------------------|-----|-----------------------------|----|-----|-----|-----|-----|-----|--------|-------|--|--|
|                                   | ACT | NSW                         | NT | QLD | SA  | TAS | VIC | WA  | No PPP | Total |  |  |
| Enrolled Nurse (EN)               | 13  | 301                         | 8  | 123 | 86  | 15  | 193 | 52  | 9      | 800   |  |  |
| Registered Nurse (RN)             | 57  | 1,345                       | 27 | 429 | 227 | 72  | 529 | 236 | 223    | 3,145 |  |  |
| Enrolled Nurse & Registered Nurse | 1   | 3                           |    | 1   | 1   |     | 1   |     | 1      | 8     |  |  |
|                                   |     |                             |    |     |     |     |     |     |        |       |  |  |
| Nurse (EN & RN) and Midwife       | 11  | 323                         | 3  | 73  | 22  | 8   | 76  | 41  | 22     | 579   |  |  |
| Midwife                           |     | 17                          |    | 6   | 7   | 1   | 15  | 3   | 5      | 54    |  |  |