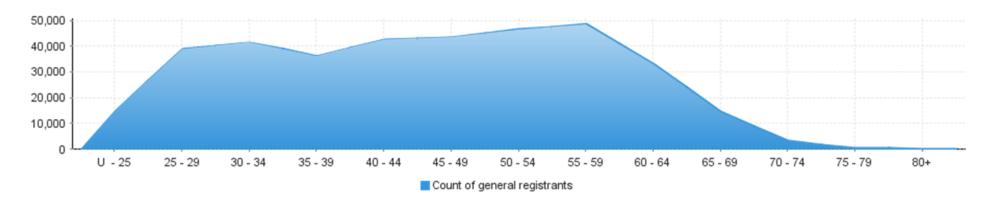

### Nurse and Midwife – general registration by age group

| Nurse and<br>Midwife |                        | Nurse                    |                                   |                        | Nurse & Midwife          |                                   |         |         |                |
|----------------------|------------------------|--------------------------|-----------------------------------|------------------------|--------------------------|-----------------------------------|---------|---------|----------------|
| Age group            | Enrolled Nurse<br>(EN) | Registered Nurse<br>(RN) | Enrolled Nurse & Registered Nurse | Enrolled Nurse<br>(EN) | Registered Nurse<br>(RN) | Enrolled Nurse & Registered Nurse | Midwife | Total   | % by Age Group |
| U - 25               | 3,425                  | 10,273                   | 328                               | 1                      | 336                      | 7                                 | 282     | 14,652  | 4.03%          |
| 25 - 29              | 4,886                  | 30,524                   | 1,373                             | 20                     | 1,389                    | 13                                | 643     | 38,848  | 10.69%         |
| 30 - 34              | 4,866                  | 33,314                   | 917                               | 8                      | 1,830                    | 12                                | 552     | 41,499  | 11.42%         |
| 35 - 39              | 4,275                  | 29,064                   | 624                               | 6                      | 1,731                    | 4                                 | 466     | 36,170  | 9.95%          |
| 40 - 44              | 5,578                  | 33,478                   | 577                               | 11                     | 2,408                    | 7                                 | 532     | 42,591  | 11.72%         |
| 45 - 49              | 7,589                  | 31,428                   | 624                               | 7                      | 3,386                    | 4                                 | 447     | 43,485  | 11.96%         |
| 50 - 54              | 9,590                  | 30,604                   | 560                               | 4                      | 5,384                    | 7                                 | 263     | 46,412  | 12.77%         |
| 55 - 59              | 10,378                 | 31,139                   | 311                               | 3                      | 6,358                    | 1                                 | 199     | 48,389  | 13.31%         |
| 60 - 64              | 6,745                  | 21,577                   | 122                               | 1                      | 4,560                    | 1                                 | 117     | 33,123  | 9.11%          |
| 65 - 69              | 2,469                  | 9,989                    | 28                                |                        | 1,885                    |                                   | 64      | 14,435  | 3.97%          |
| 70 - 74              | 442                    | 2,307                    | 2                                 |                        | 428                      |                                   | 21      | 3,200   | 0.88%          |
| 75 - 79              | 56                     | 461                      | 1                                 |                        | 78                       |                                   | 1       | 597     | 0.16%          |
| 80+                  | 7                      | 80                       |                                   |                        | 13                       |                                   |         | 100     | 0.03%          |
| Total                | 60,306                 | 264,238                  | 5,467                             | 61                     | 29,786                   | 56                                | 3,587   | 363,501 | 100.00%        |

# Nurse and Midwife – general registration by age group