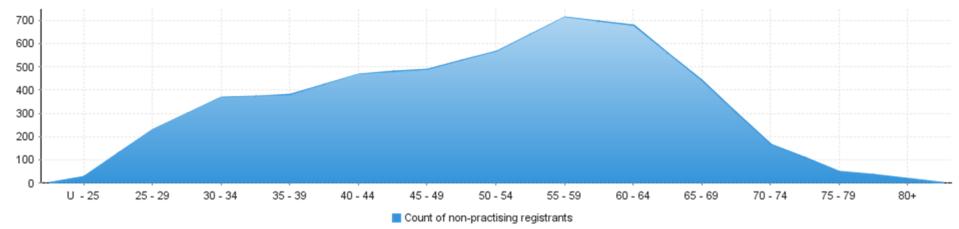

# Nurse and Midwife – non-practising registration by age group

| Nurse and<br>Midwife |                        | Nurse                    |                                   |                        | Nurse & Midwife          |                                   | <b>.</b> |       |                   |
|----------------------|------------------------|--------------------------|-----------------------------------|------------------------|--------------------------|-----------------------------------|----------|-------|-------------------|
| Age group            | Enrolled Nurse<br>(EN) | Registered Nurse<br>(RN) | Enrolled Nurse & Registered Nurse | Enrolled Nurse<br>(EN) | Registered Nurse<br>(RN) | Enrolled Nurse & Registered Nurse | Midwife  | Total | % by Age<br>Group |
| U - 25               | 15                     | 13                       |                                   |                        |                          |                                   |          | 28    | 0.61%             |
| 25 - 29              | 52                     | 163                      | 1                                 |                        | 5                        |                                   | 10       | 231   | 5.04%             |
| 30 - 34              | 49                     | 292                      | 1                                 | 1                      | 16                       |                                   | 9        | 368   | 8.02%             |
| 35 - 39              | 57                     | 297                      |                                   |                        | 17                       |                                   | 7        | 378   | 8.24%             |
| 40 - 44              | 69                     | 359                      |                                   |                        | 36                       |                                   | 4        | 468   | 10.20%            |
| 45 - 49              | 95                     | 343                      |                                   |                        | 42                       |                                   | 7        | 487   | 10.62%            |
| 50 - 54              | 140                    | 347                      | 4                                 |                        | 70                       |                                   | 4        | 565   | 12.32%            |
| 55 - 59              | 162                    | 443                      |                                   |                        | 102                      |                                   | 6        | 713   | 15.55%            |
| 60 - 64              | 117                    | 423                      |                                   |                        | 131                      |                                   | 5        | 676   | 14.74%            |
| 65 - 69              | 38                     | 302                      | 1                                 |                        | 98                       |                                   | 1        | 440   | 9.59%             |
| 70 - 74              | 6                      | 116                      |                                   |                        | 42                       |                                   | 1        | 165   | 3.60%             |
| 75 - 79              |                        | 35                       | 1                                 |                        | 13                       |                                   |          | 49    | 1.07%             |
| 80+                  |                        | 12                       |                                   |                        | 6                        |                                   |          | 18    | 0.39%             |
| Total                | 800                    | 3,145                    | 8                                 | 1                      | 578                      |                                   | 54       | 4,586 | 100.00%           |

# Nurse and Midwife – non-practising registration by age group