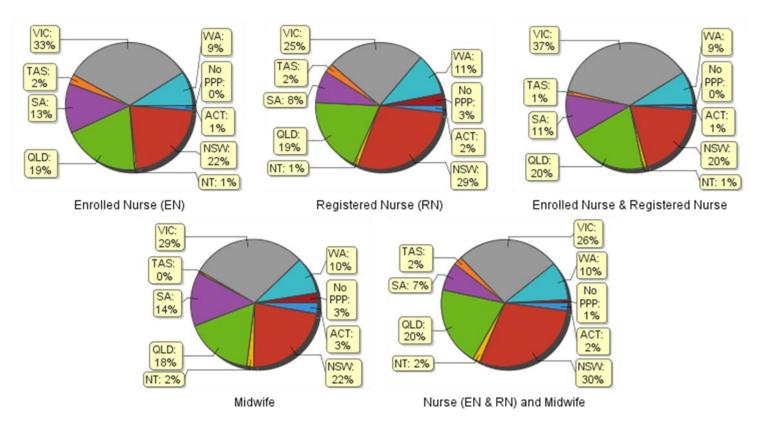

#### Totals for practitioners with general registration as Nurse and/or Midwife

The following table and charts show totals for General Registration

|                                   |       | Principal place of practice |       |        |        |       |        |        |        |         |  |  |
|-----------------------------------|-------|-----------------------------|-------|--------|--------|-------|--------|--------|--------|---------|--|--|
|                                   | ACT   | NSW                         | NT    | QLD    | SA     | TAS   | VIC    | WA     | No PPP | Total   |  |  |
| Enrolled Nurse (EN)               | 678   | 13,188                      | 406   | 11,696 | 7,735  | 1,426 | 19,834 | 5,277  | 66     | 60,306  |  |  |
| Registered Nurse (RN)             | 4,334 | 76,120                      | 3,207 | 50,556 | 21,854 | 6,429 | 65,496 | 28,044 | 8,198  | 264,238 |  |  |
| Enrolled Nurse & Registered Nurse | 54    | 1,076                       | 54    | 1,096  | 615    | 47    | 2,038  | 469    | 18     | 5,467   |  |  |
|                                   |       |                             |       |        |        |       |        |        |        |         |  |  |
| Nurse (EN & RN) and Midwife       | 569   | 8,835                       | 518   | 6,054  | 2,177  | 639   | 7,876  | 3,008  | 227    | 29,903  |  |  |
| Midwife                           | 100   | 802                         | 59    | 628    | 495    | 16    | 1,052  | 342    | 93     | 3,587   |  |  |