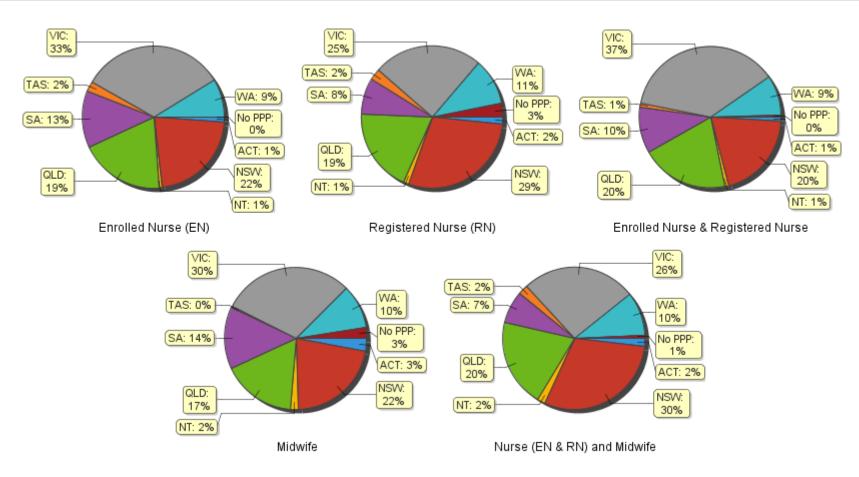

#### Totals for General Nurse & Midwife

The following table and charts show totals for General Registration

|                                            | Principal place of practice |        |       |        |        |       |        |        |        |         |  |  |
|--------------------------------------------|-----------------------------|--------|-------|--------|--------|-------|--------|--------|--------|---------|--|--|
|                                            | ACT                         | NSW    | NT    | QLD    | SA     | TAS   | VIC    | WA     | No PPP | Total   |  |  |
| Enrolled Nurse (EN)                        | 675                         | 13,144 | 393   | 11,452 | 7,683  | 1,408 | 19,689 | 5,112  | 60     | 59,616  |  |  |
| Registered Nurse (RN)                      | 4,212                       | 73,372 | 3,145 | 48,643 | 21,039 | 6,244 | 63,509 | 27,262 | 7,842  | 255,268 |  |  |
| Enrolled Nurse (EN) & Registered Nurse(RN) | 40                          | 792    | 34    | 799    | 417    | 31    | 1,486  | 368    | 15     | 3,982   |  |  |
|                                            |                             |        |       |        |        |       |        |        |        |         |  |  |
| Nurse (EN & RN) and Midwife                | 562                         | 8,795  | 512   | 5,959  | 2,159  | 629   | 7,677  | 2,949  | 223    | 29,465  |  |  |
| Midwife                                    | 91                          | 686    | 54    | 537    | 445    | 14    | 952    | 317    | 80     | 3,176   |  |  |