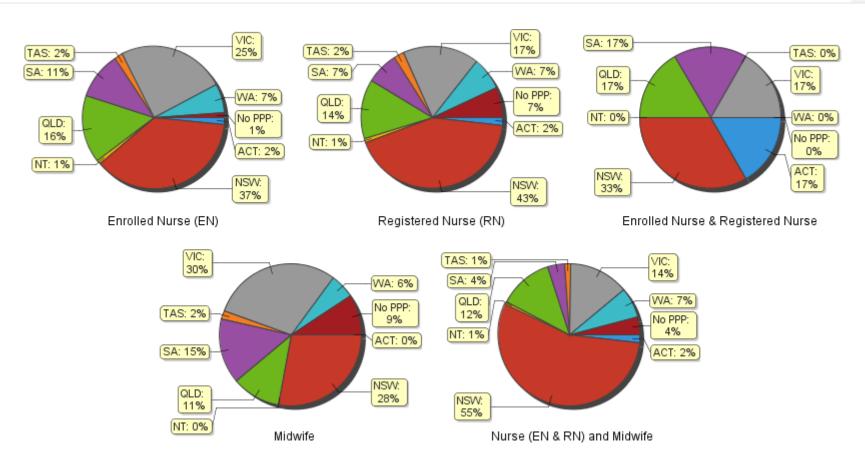

### Totals for Non-Practising Nurse & Midwife

The following table and charts show totals for Non-Practising Registration

|                                            |     | Principal place of practice |    |     |     |     |     |     |        |       |  |  |  |
|--------------------------------------------|-----|-----------------------------|----|-----|-----|-----|-----|-----|--------|-------|--|--|--|
|                                            | ACT | NSW                         | NT | QLD | SA  | TAS | VIC | WA  | No PPP | Total |  |  |  |
| Enrolled Nurse (EN)                        | 13  | 297                         | 6  | 125 | 85  | 15  | 197 | 54  | 8      | 800   |  |  |  |
| Registered Nurse (RN)                      | 55  | 1,331                       | 23 | 427 | 227 | 73  | 540 | 232 | 216    | 3,124 |  |  |  |
| Enrolled Nurse (EN) & Registered Nurse(RN) | 1   | 2                           |    | 1   | 1   |     | 1   |     |        | 6     |  |  |  |
|                                            |     |                             |    |     |     |     |     |     |        |       |  |  |  |
| Nurse (EN & RN) and Midwife                | 11  | 320                         | 4  | 72  | 22  | 8   | 79  | 41  | 23     | 580   |  |  |  |
| Midwife                                    |     | 15                          |    | 6   | 8   | 1   | 16  | 3   | 5      | 54    |  |  |  |