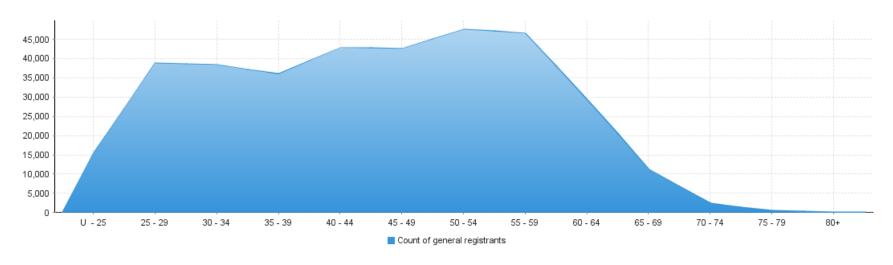

# Nurse and Midwife – general registration by age group

| Nurse and<br>Midwife |                        | Nurse                    |                                   |                        | Nurse & Midwife          |                                   | B.Ali alassida |         |                |
|----------------------|------------------------|--------------------------|-----------------------------------|------------------------|--------------------------|-----------------------------------|----------------|---------|----------------|
| Age group            | Enrolled Nurse<br>(EN) | Registered Nurse<br>(RN) | Enrolled Nurse & Registered Nurse | Enrolled Nurse<br>(EN) | Registered Nurse<br>(RN) | Enrolled Nurse & Registered Nurse | Midwife        | Total   | % by Age Group |
| U - 25               | 3,931                  | 10,667                   | 253                               | 1                      | 338                      | 8                                 | 274            | 15,472  | 4.40%          |
| 25 - 29              | 4,934                  | 30,817                   | 1,000                             | 16                     | 1,414                    | 7                                 | 569            | 38,757  | 11.03%         |
| 30 - 34              | 4,545                  | 31,046                   | 599                               | 4                      | 1,748                    | 8                                 | 458            | 38,408  | 10.93%         |
| 35 - 39              | 4,369                  | 28,902                   | 467                               | 7                      | 1,771                    | 6                                 | 424            | 35,946  | 10.23%         |
| 40 - 44              | 5,895                  | 33,448                   | 429                               | 9                      | 2,601                    | 4                                 | 461            | 42,847  | 12.19%         |
| 45 - 49              | 7,984                  | 30,110                   | 464                               | 3                      | 3,602                    | 5                                 | 406            | 42,574  | 12.11%         |
| 50 - 54              | 10,029                 | 31,097                   | 423                               | 3                      | 5,794                    | 5                                 | 234            | 47,585  | 13.54%         |
| 55 - 59              | 9,873                  | 30,021                   | 249                               | 3                      | 6,268                    | 1                                 | 181            | 46,596  | 13.26%         |
| 60 - 64              | 5,898                  | 19,185                   | 80                                | 1                      | 4,002                    | 1                                 | 101            | 29,268  | 8.33%          |
| 65 - 69              | 1,828                  | 7,886                    | 16                                |                        | 1,456                    |                                   | 52             | 11,238  | 3.20%          |
| 70 - 74              | 288                    | 1,706                    | 2                                 |                        | 317                      |                                   | 15             | 2,328   | 0.66%          |
| 75 - 79              | 38                     | 333                      |                                   |                        | 54                       |                                   | 1              | 426     | 0.12%          |
| 80+                  | 4                      | 50                       |                                   |                        | 8                        |                                   |                | 62      | 0.02%          |
| Total                | 59,616                 | 255,268                  | 3,982                             | 47                     | 29,373                   | 45                                | 3,176          | 351,507 | 100.00%        |

Nurse and Midwife – general registration by age group