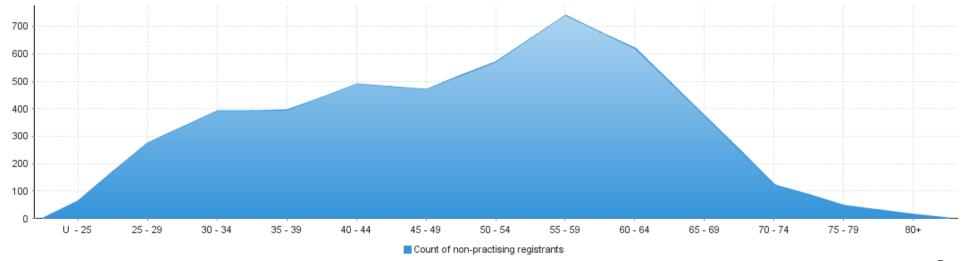

# Nurse and Midwife – non-practising registration by age group

| Nurse and<br>Midwife |                        | Nurse                    |                                   |                        | Nurse & Midwife          |                                   | B.At. decide |       |                |
|----------------------|------------------------|--------------------------|-----------------------------------|------------------------|--------------------------|-----------------------------------|--------------|-------|----------------|
| Age group            | Enrolled Nurse<br>(EN) | Registered Nurse<br>(RN) | Enrolled Nurse & Registered Nurse | Enrolled Nurse<br>(EN) | Registered Nurse<br>(RN) | Enrolled Nurse & Registered Nurse | Midwife      | Total | % by Age Group |
| U - 25               | 28                     | 34                       |                                   |                        |                          |                                   |              | 62    | 1.36%          |
| 25 - 29              | 53                     | 202                      |                                   |                        | 7                        |                                   | 13           | 275   | 6.03%          |
| 30 - 34              | 59                     | 303                      |                                   | 1                      | 22                       |                                   | 7            | 392   | 8.59%          |
| 35 - 39              | 55                     | 308                      |                                   |                        | 23                       |                                   | 7            | 393   | 8.61%          |
| 40 - 44              | 80                     | 366                      |                                   |                        | 38                       |                                   | 6            | 490   | 10.74%         |
| 45 - 49              | 98                     | 326                      | 1                                 |                        | 39                       |                                   | 7            | 471   | 10.32%         |
| 50 - 54              | 138                    | 350                      | 3                                 |                        | 74                       |                                   | 4            | 569   | 12.47%         |
| 55 - 59              | 166                    | 454                      |                                   |                        | 112                      |                                   | 8            | 740   | 16.21%         |
| 60 - 64              | 91                     | 401                      |                                   |                        | 125                      |                                   | 1            | 618   | 13.54%         |
| 65 - 69              | 26                     | 257                      | 1                                 |                        | 89                       |                                   |              | 373   | 8.17%          |
| 70 - 74              | 6                      | 82                       |                                   |                        | 33                       |                                   | 1            | 122   | 2.67%          |
| 75 - 79              |                        | 33                       | 1                                 |                        | 12                       |                                   |              | 46    | 1.01%          |
| 80+                  |                        | 8                        |                                   |                        | 5                        |                                   |              | 13    | 0.28%          |
| Total                | 800                    | 3,124                    | 6                                 |                        | 579                      |                                   | 54           | 4,564 | 100.00%        |